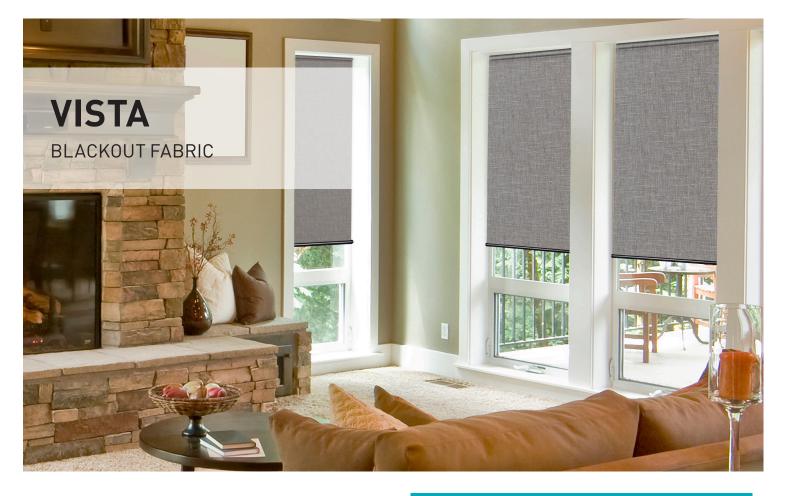

## Vista - Exclusively from Rollease Acmeda

Vista is a beautifully woven blackout fabric with an intricate pattern to complement any interior décor. Vista is made from 100 percent polyester with an acrylic coating.

Available in 6 beautifully textured colors, Vista can add a fresh new look to generate a wide range of design possibilities using Roller Shades, Roman Shades or Panel Track systems. Vista features a white backing to create a uniform appearance from the exterior.

## Vista is a textured blackout with a wide range of design possibilities.