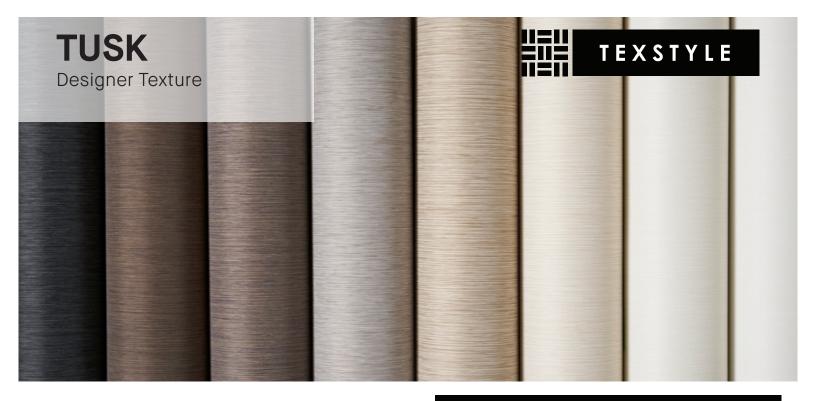

### Tusk

From textured earth tones to the rich, warm colors of weathered sandstone cliffs, Tusk provides comfort and harmony to every space. Tusk is available in both Light Filtering and Blackout with a color matched back, making it ideal for open roll shade systems.

# **TUSK**

## Designer Texture