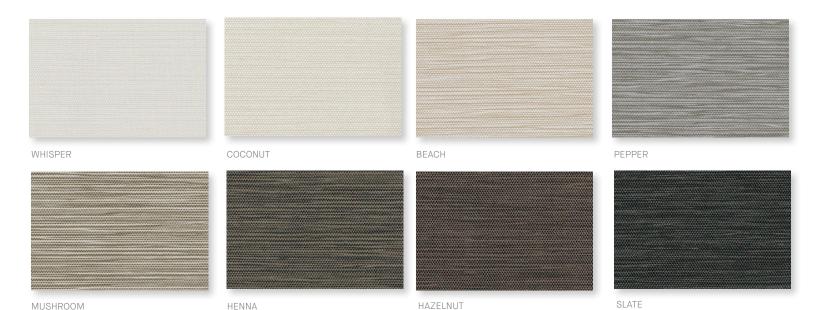

### **FEATURES**

- Available in 8 matching light filtering and blackout colors
- Blackout has color matched back
- GREENGUARD Gold and OEKO-TEX Standard 100 certified
- Can be used with Roller, Roman, and Panel Track systems
- Available in a versatile 118" width
- PVC free, lead free, and phthalate free

### **COLORS**